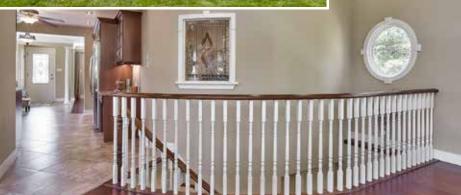

## **Home Noteables**

- Quiet Country Location with Large/Deep Lot
- Spectacular Vaulted Great Room with Stunning Stone Wood Burning Fireplace and Palladium Windows, Cherry Hardwood Flooring with In-Floor Radiant Heating System and Separate
- Custom Wood Kitchen with Crown Moulding, Pot Lighting and Under Cabinet Lighting
- Granite Counter Tops and Tumbled Marble Backsplash
- Spacious 4 Piece Main Bath with Deep Soaker Tub/Separate Shower, Custom Vanity, Decorative Stained Glass Window, and Porcelain Tile Flooring with NuHeat in Floor Heating System
- Cherry Hard Wood Floors throughout Great Room, Dining Room and Bedrooms
- Rec Room with Pot Lighting and Radiant In-Floor Heating System
- 2 Good Sized Lower Level Bedrooms
- Pot Lights throughout Lower Level