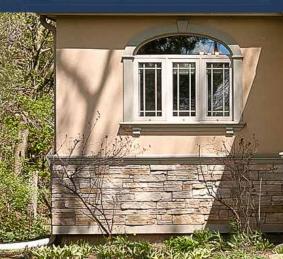

## **Home Noteables**

- Quiet Country Location with Large/Deep Lot
- Spectacular Vaulted Great Room with Stunning Stone Wood Burning Fireplace and Palladium Windows, Cherry Hardwood Flooring with In-Floor Radiant Heating System and Separate
- Custom Wood Kitchen with Crown Moulding, Pot Lighting and Under Cabinet Lighting
- Granite Counter Tops and Tumbled Marble Backsplash
- Spacious 4 Piece Main Bath with Deep Soaker Tub/Separate Shower, Custom Vanity, Decorative Stained Glass Window, and Porcelain Tile Flooring with NuHeat in Floor Heating System
- Cherry Hard Wood Floors throughout Great Room, Dining Room and Bedrooms
- Rec Room with Pot Lighting and Radiant In-Floor Heating System
- 2 Good Sized Lower Level Bedrooms
- Pot Lights throughout Lower Level