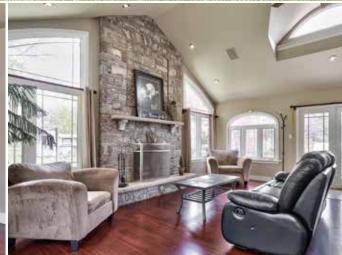

## **Home Noteables**

- Quiet Country Location with Large/Deep Lot
- Spectacular Vaulted Great Room with Stunning Stone Wood Burning Fireplace and Palladium Windows, Cherry Hardwood Flooring with In-Floor Radiant Heating System and Separate
- Custom Wood Kitchen with Crown Moulding, Pot Lighting and Under Cabinet Lighting
- Granite Counter Tops and Tumbled Marble Backsplash
- Spacious 4 Piece Main Bath with Deep Soaker Tub/Separate Shower, Custom Vanity, Decorative Stained Glass Window, and Porcelain Tile Flooring with NuHeat in Floor Heating System
- Cherry Hard Wood Floors throughout Great Room, Dining Room and Bedrooms
- Rec Room with Pot Lighting and Radiant In-Floor Heating System
- 2 Good Sized Lower Level Bedrooms
- Pot Lights throughout Lower Level