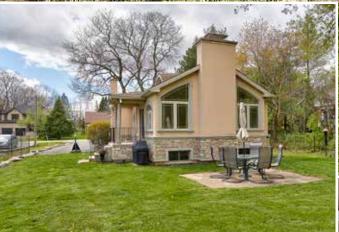

## 8 Wesite Avenue

This home is located on a quiet family friendly street, close to the new Greensville Public School. Situated on a large 68.50' x 339.75' lot, this fabulous home offers 2 + 2 bedrooms and 2 full baths. It is located near the famous Webster's and Tew's Falls and numerous walking trails.

## **Home Noteables**

- Quiet Country Location with Large/Deep Lot
- Spectacular Vaulted Great Room with Stunning Stone Wood Burning Fireplace and Palladium Windows, Cherry Hardwood Flooring with In-Floor Radiant Heating System and Separate
- Custom Wood Kitchen with Crown Moulding, Pot Lighting and Under Cabinet Lighting
- Granite Counter Tops and Tumbled Marble Backsplash
- Spacious 4 Piece Main Bath with Deep Soaker Tub/Separate Shower, Custom Vanity, Decorative Stained Glass Window, and Porcelain Tile Flooring with NuHeat in Floor Heating System
- Cherry Hard Wood Floors throughout Great Room, Dining Room and Bedrooms
- Rec Room with Pot Lighting and Radiant In-Floor Heating System
- 2 Good Sized Lower Level Bedrooms
- Pot Lights throughout Lower Level