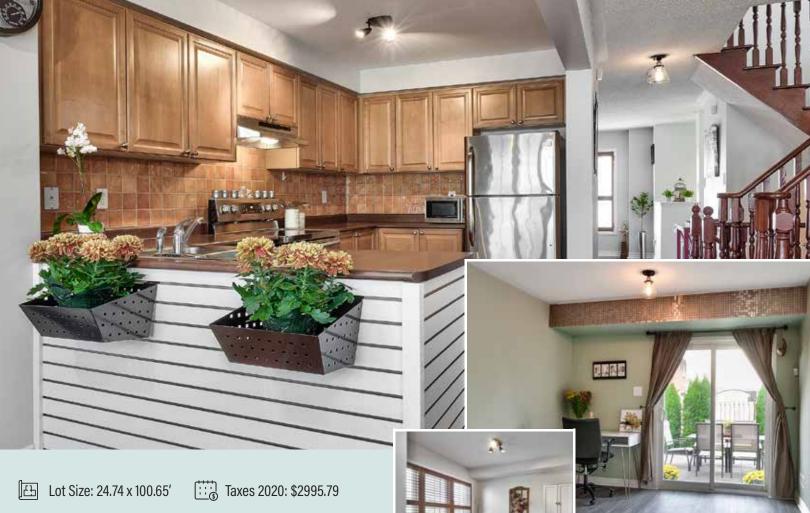

## **Home Noteables**

- Oak Hardwood Flooring Living/Dining/Family Rooms and all Bedrooms
- New Laminate Flooring in Lower Level Rec Room 2020
- Oak Hardwood Staircases Throughout
- Freshly Painted 2020
- Updated Lighting Throughout 2020
- Updated Interior Door Hardware 2020
- Roof 2017 with 10 year Warranty
- Kitchen with all Stainless Steel Appliances and Tile Backslash
- Large Master with 4 pc En-suite and Walk-in Closet
- Sliding Door and Man Door to rear yard, Inside Access from Garage to Lower Level
- Located on Quiet Crescent walking Distance to Elementary Schools