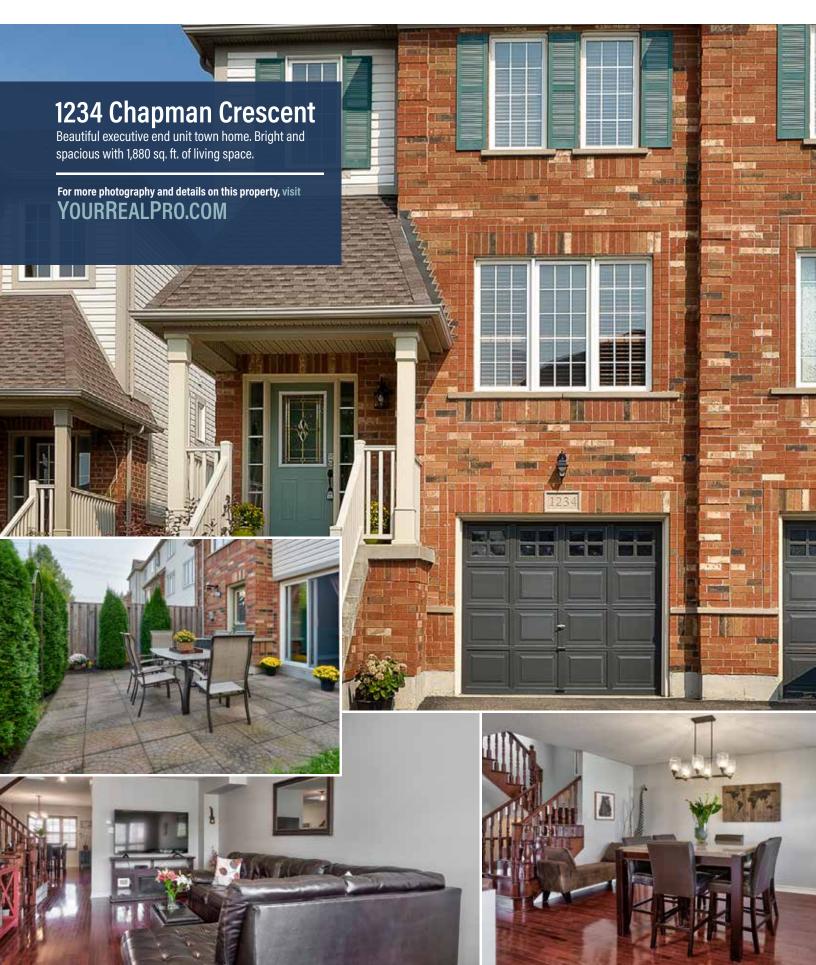

Square Footage: 1,880

End unit freehold townhome

Bedrooms: 3

3 Bathrooms

2 - 4pc, 1 - 2pc Bath

## **Home Noteables**

- Oak Hardwood Flooring Living/Dining/Family Rooms and all Bedrooms
- New Laminate Flooring in Lower Level Rec Room 2020
- Oak Hardwood Staircases Throughout
- Freshly Painted 2020
- Updated Lighting Throughout 2020
- Updated Interior Door Hardware 2020
- Roof 2017 with 10 year Warranty
- Kitchen with all Stainless Steel Appliances and Tile Backslash
- Large Master with 4 pc En-suite and Walk-in Closet
- Sliding Door and Man Door to rear yard, Inside Access from Garage to Lower Level
- Located on Quiet Crescent walking Distance to Elementary Schools