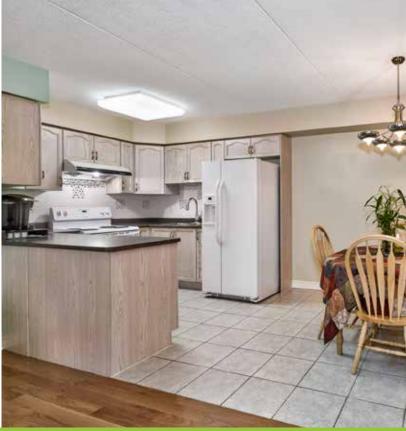

## **HOME NOTEABLES**

- 2,160 Square Feet Finished Space Including Basement Largest Unit in Complex
- Bamboo Hardwood Flooring in Living Room, Hallway and Back BedroomWalnut Island
- Large Eat-in Kitchen with All Appliances Included Porcelain Tile Backsplash
- Master Bedroom with 4 Piece En-suite Bathroom
- ADP Furnace 2014 and Lennox Central Air 2010
- Finished Basement with Beech Pergo Laminate Flooring
- Basement Office with Built-in Bookcase & Pass Thru to Recreation Room
- Roof 2018