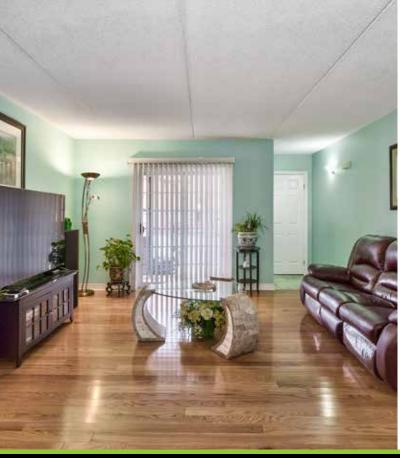

## **HOME NOTEABLES**

- 2,160 Square Feet Finished Space Including Basement Largest Unit in Complex
- Bamboo Hardwood Flooring in Living Room, Hallway and Back BedroomWalnut Island
- Large Eat-in Kitchen with All Appliances Included Porcelain Tile Backsplash
- Master Bedroom with 4 Piece En-suite Bathroom
- ADP Furnace 2014 and Lennox Central Air 2010
- Finished Basement with Beech Pergo Laminate Flooring
- Basement Office with Built-in Bookcase & Pass Thru to Recreation Room
- Roof 2018