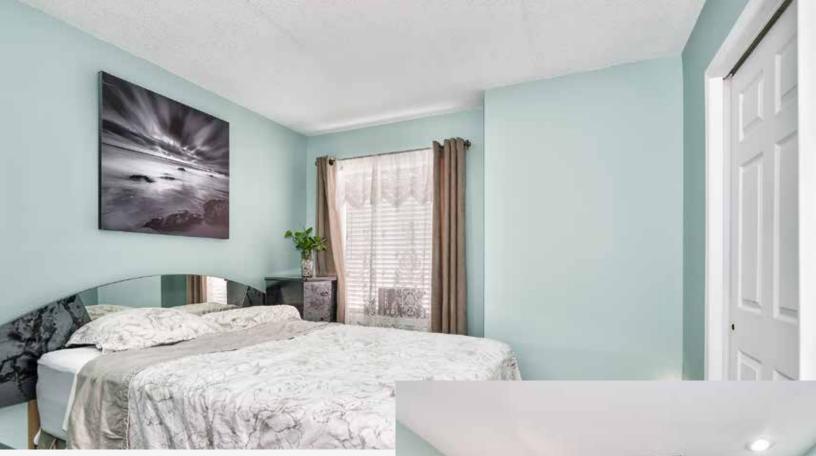

## **HOME NOTEABLES**

- 2,160 Square Feet Finished Space Including Basement Largest Unit in Complex
- Bamboo Hardwood Flooring in Living Room, Hallway and Back BedroomWalnut Island
- Large Eat-in Kitchen with All Appliances Included Porcelain Tile Backsplash
- Master Bedroom with 4 Piece En-suite Bathroom
- ADP Furnace 2014 and Lennox Central Air 2010
- Finished Basement with Beech Pergo Laminate Flooring
- Basement Office with Built-in Bookcase & Pass Thru to Recreation Room
- Roof 2018