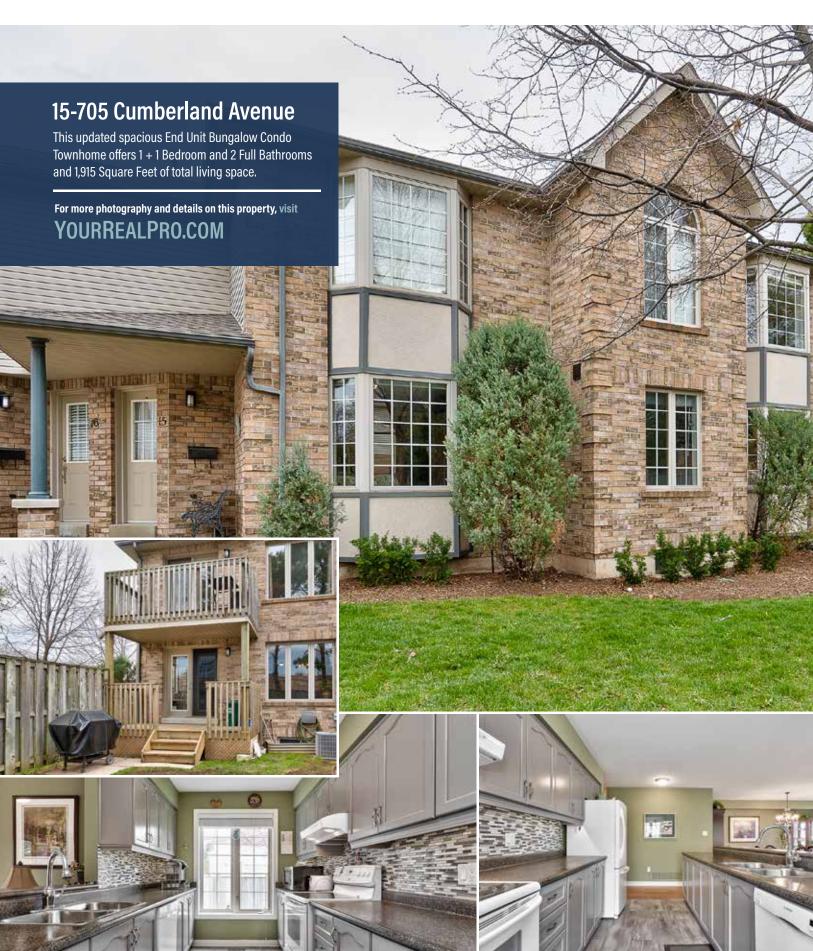

## **Home Noteables**

- Walking Distance to Burlington Mall, Grocery store, Canadian Tire, LCBO, Restaurants
- Close Drive to Lake Ontario and Spencer Smith Park and Downtown Core
- Bright End unit Bungalow with Fully Finished Basement
- Park right outside of unit in spot #15, lots of visitor parking adjacent to home
- California Stucco ceilings throughout
- Updated Kitchen with Porcelain Tile, Glass/Marble Backsplash and Under Cabinet Lighting.
- Cabinets have pull out storage shelves throughout.
- Plank laminate flooring in Master Bedroom, Living/Dining Room and Basement
- Coleman High Efficiency Gas Furnace 2019
- White General Upright Freezer in Basement Included
- Wet Bar with Sink, Built in Shelves, Granite Countertop and Stainless steel tile backsplash
  Pot Lighting throughout Basement Rec Area