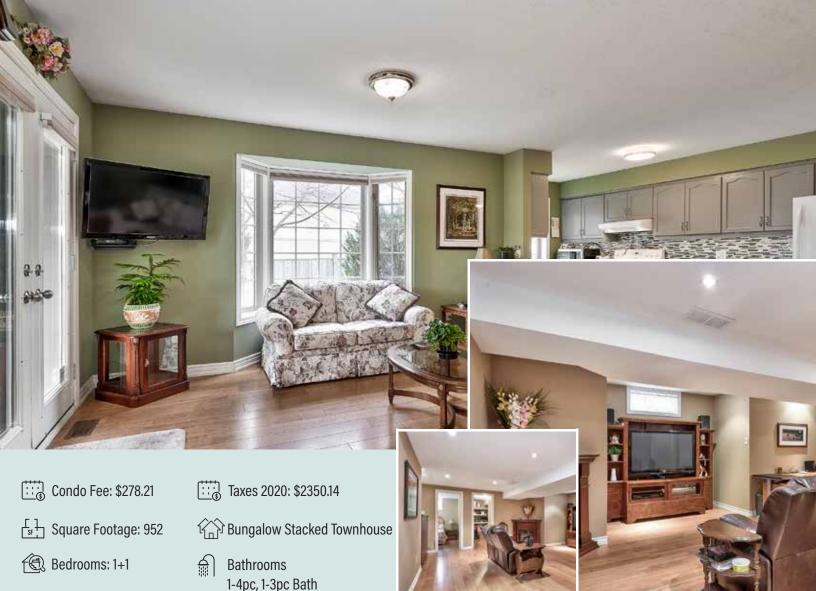

## **Home Noteables**

- Walking Distance to Burlington Mall, Grocery store, Canadian Tire, LCBO, Restaurants
- Close Drive to Lake Ontario and Spencer Smith Park and Downtown Core
- Bright End unit Bungalow with Fully Finished Basement
- Park right outside of unit in spot #15, lots of visitor parking adjacent to home
- California Stucco ceilings throughout
- Updated Kitchen with Porcelain Tile, Glass/Marble Backsplash and Under Cabinet Lighting.
- Cabinets have pull out storage shelves throughout.
- Plank laminate flooring in Master Bedroom, Living/Dining Room and Basement
- Coleman High Efficiency Gas Furnace 2019
- White General Upright Freezer in Basement Included
- Wet Bar with Sink, Built in Shelves, Granite Countertop and Stainless steel tile backsplash
  Pot Lighting throughout Basement Rec Area