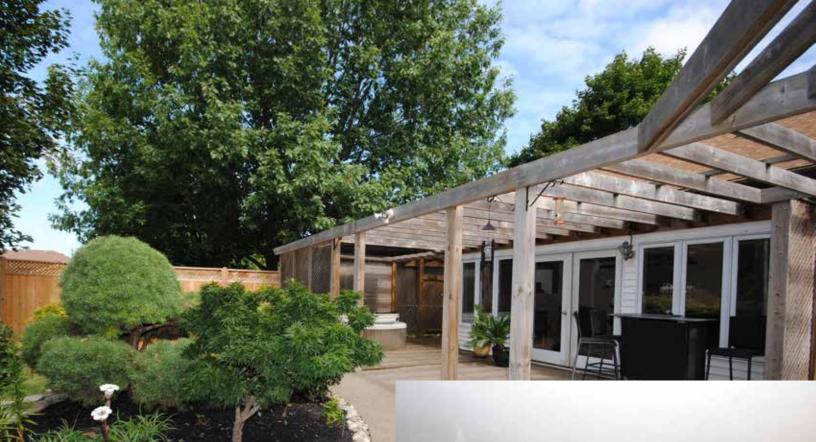

## HOME NOTEABLES

- Quiet Court Location Walking Distance to Town & Schools
- Aggregate Front Walkway and Steps and Rear Patio Area
- Immaculately landscaped Front and Rear Yards
- Rear Area Fully Fenced
- Eat-In Kitchen with Granite Breakfast Bar & Pendant Lighting
- Main Floor Laundry
- Partially Finished Basement with Second Laundry, Kitchenette, Bedroom and 2nd 4pc Bathroom
- New Sump Pump 2017 with new ejection line run to the road
- Motion Lights Around House Perimeter