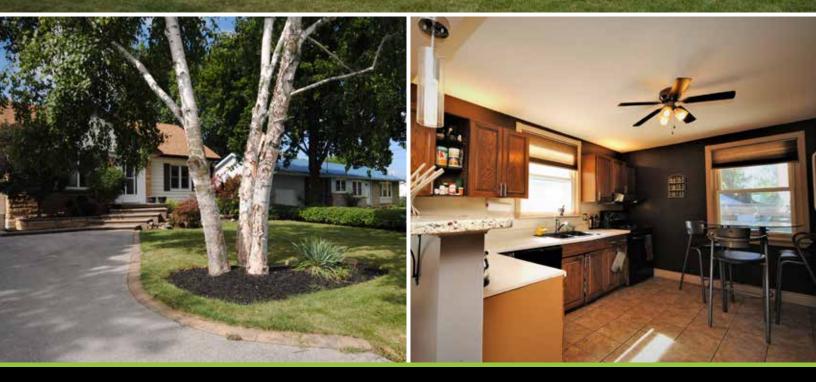

## HOME NOTEABLES

- Quiet Court Location Walking Distance to Town & Schools
- Aggregate Front Walkway and Steps and Rear Patio Area
- Immaculately landscaped Front and Rear Yards
- Rear Area Fully Fenced
- Eat-In Kitchen with Granite Breakfast Bar & Pendant Lighting
- Main Floor Laundry
- Partially Finished Basement with Second Laundry, Kitchenette, Bedroom and 2nd 4pc Bathroom
- New Sump Pump 2017 with new ejection line run to the road
- Motion Lights Around House Perimeter