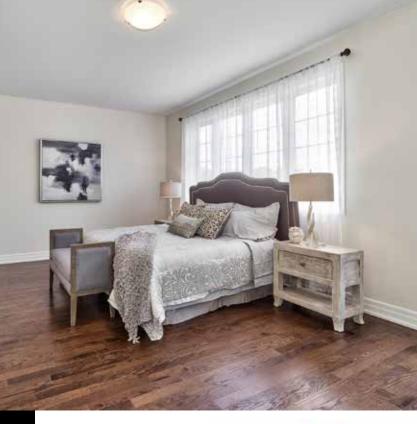

## **HOME NOTEABLES**

- All Stone, Stucco and Brick Exterior
- 9' Ceilings Both Main and Second Floor
- Large 12 x 20'4" Eat-in Kitchen w Stainless Steel Appliances and Majestic White Quartz Kitchen Countertops
- All Oak Staircases with Estate Brown Finish
- Family Room with Gas Fireplace, Pot Lighting, 4 Large Pane Window System and Door to Rear with Transom Window
- Master with 4 Large Pane Window System and 8' Door to Juliette Balcony
- Finished Lower Level Landing Area