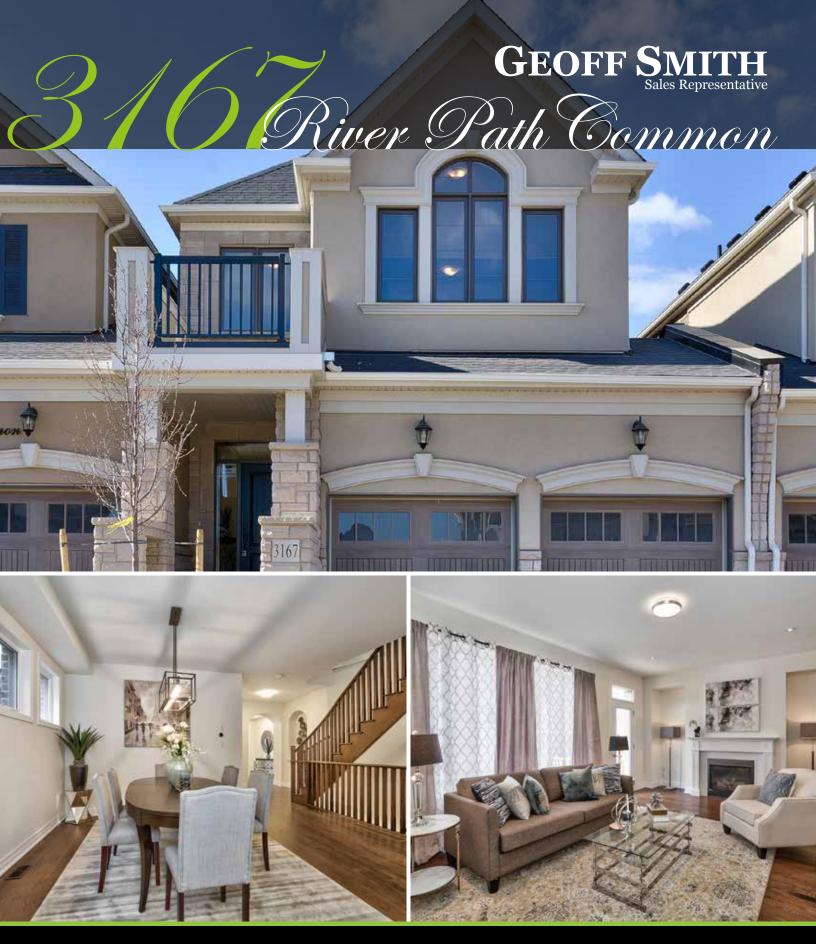

## **HOME NOTEABLES**

- All Stone, Stucco and Brick Exterior
- 9' Ceilings Both Main and Second Floor
- Large 12 x 20'4" Eat-in Kitchen w Stainless Steel Appliances and Majestic White Quartz Kitchen Countertops
- All Oak Staircases with Estate Brown Finish
- Family Room with Gas Fireplace, Pot Lighting, 4 Large Pane Window System and Door to Rear with Transom Window
- Master with 4 Large Pane Window System and 8' Door to Juliette Balcony
- Finished Lower Level Landing Area