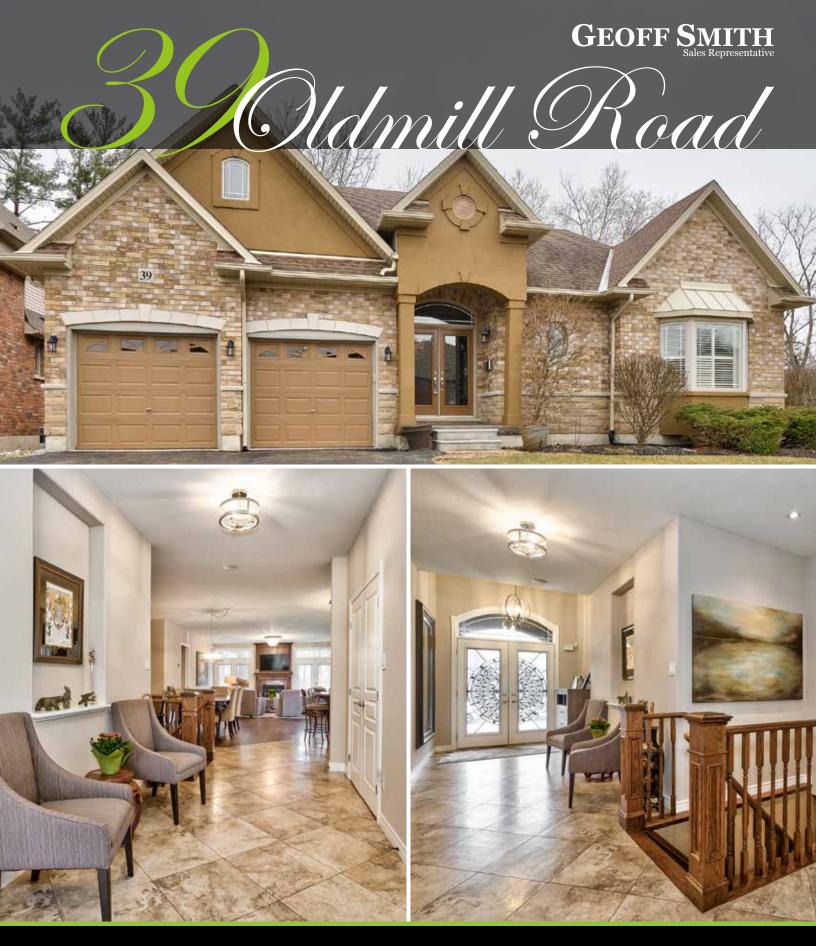

## **HOME NOTEABLES**

- 9' Open Concept Main Floor with Double Door Entry
- California Stucco Ceilings Throughout
- Extensive Antique Finished Kitchen Cabinetry with Large
  Walnut Island
- Fisher and Paypal B/I Oven and 36" Gas Range Stove Top
- Gorgeous Walnut Floors and Floor to Ceiling Walnut and Granite Gas Fireplace Surround
- 2 Sets of French Doors to Rear Deck, Side French Door Off Kitchen to BBQ Deck
- 5 Piece Master Ensuite with Spa Pack Claw Tub, Oversized Glass Shower
- Large Rec Room with Gas Fireplace and Office Area, Bed and 3pc Bathroom