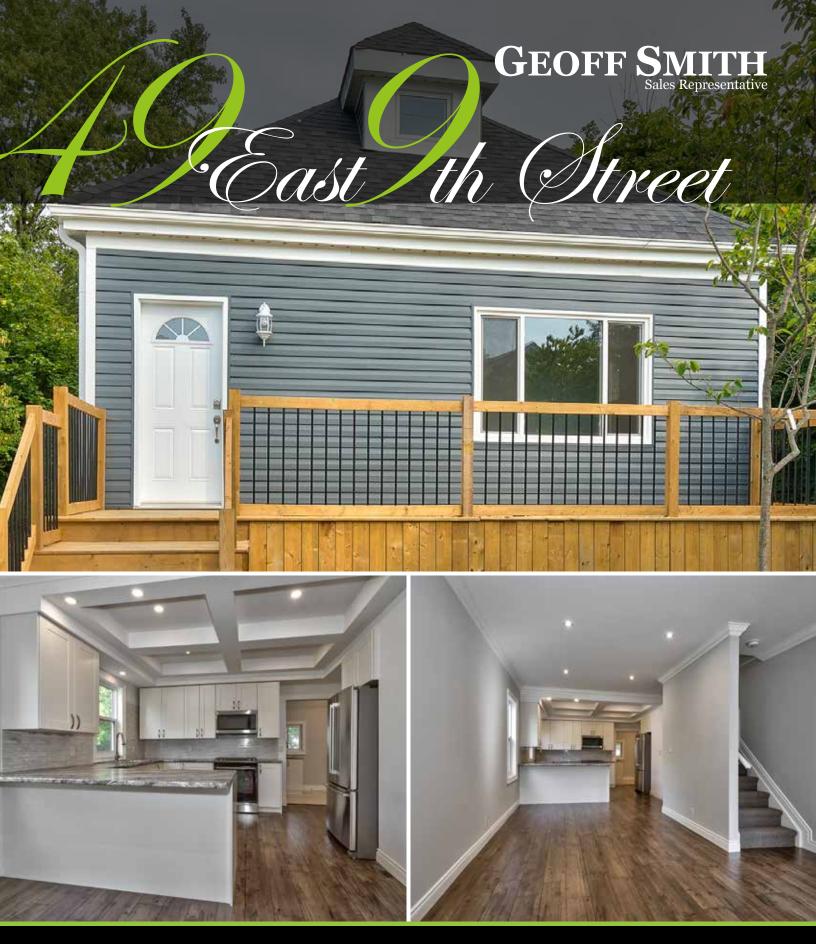

## WWW.YOURREALPRO.COM

SERVING THE GREATER BURLINGTON & HAMILTON AREA 905-689-0011 geoff@yourrealpro.com

1,200 SF

3 Bedrooms

**S** Taxes (2017) \$3110

Lot 50' x 127'

\_ 2 Full Bathrooms

## **HOME NOTEABLES**

- New Siding, Roof, Eves, Soffits and Fascia House and Garage 2017
- New Windows and Doors 2017
- New Kitchen with Coffered Ceilings, Pot Lighting and Double Sink
- All New Stainless Steel Kitchen Appliances 2017 (5 year Extended Warranty)
- 2 New Full Bathrooms 2017
- Newly Paved Driveway 2017
- Detached Double Car Garage with 1 Garage Door Opener
- New Front Deck, Interlock Walkway and Rear Decks 2017